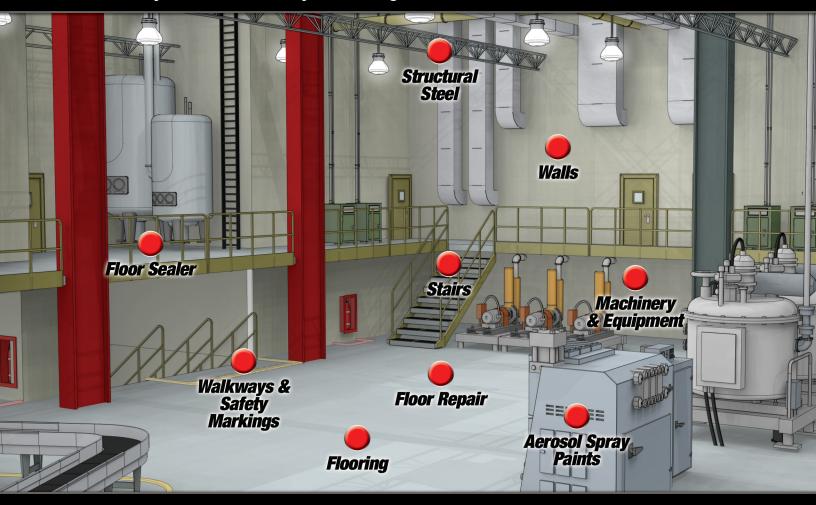

## ARE YOU PLANNING FOR SPRING MAINTENANCE PAINTING?

Rust-Oleum has you covered for all your coatings needs.

| Common Maintenance Projects During Breakup |                                |                                                     |
|--------------------------------------------|--------------------------------|-----------------------------------------------------|
| AREA                                       | ISSUE                          | SOLUTION                                            |
| Concrete Floors                            | Poor Appearance, Hard to Clean | 9100 Series, 6200 Series                            |
| Floor Repair                               | Holes and Cracks               | TurboKrete Patch and Repair                         |
| Walkways/Hazardous Area                    | Faded Safety Lines             | Striping Aerosols, 5600 Series                      |
| Hand Rails                                 | Chipping, Scruffing, etc.      | C740 Series                                         |
| Valves, Pipes & Fittings                   | General Wear and Tear          | V2100 Series, C740 Series, 9100 Series, 9800 Series |
| Machinery & Equipment                      | Chipping, Corrosion, etc.      | C740 Series                                         |
| Stairs/Plant Entrance Way                  | Anti-Slip Resistance           | AS5400 System, AS5600 System, AS2100 aerosols       |
| Structural Steel                           | Corrosion and Chipping         | C740 Series, 9100 Series, 9800 Series               |