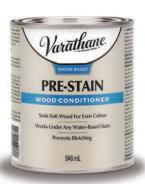

# Classic Water Based Wood Conditioner

- Tint to over 50+ colours
- Have product tinted at the paint counter to the colour of your choice
- For best results, use Varathane Classic Water Based Pre-Stain Wood Conditioner first

- Use as the first step in any water based stain project on all types of interior wood substrates to prepare for staining
- Promotes even stain and helps control grain raise
- Helps enhance a rich, even colour