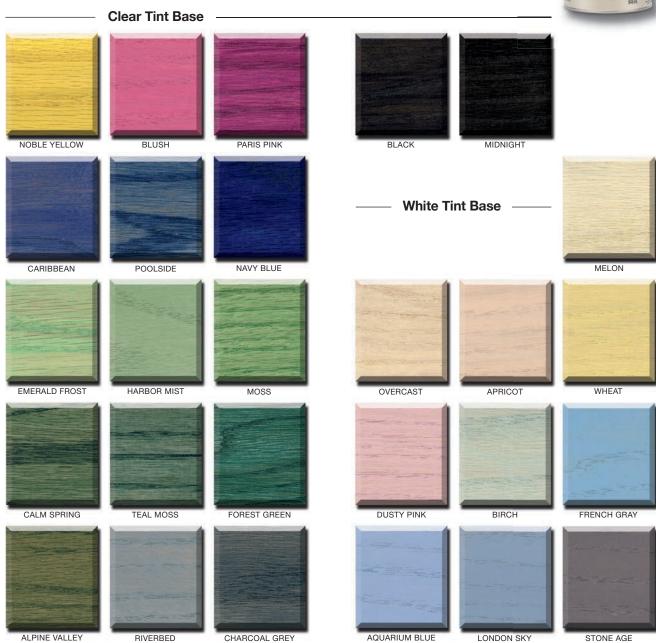

### Classic Water Based Wood Stain – Colour Selector

\*Product must be tinted at the paint counter.

#### **Clear Tint Base**

### Classic Water Based Wood Stain - Colour Selector

\*Product must be tinted at the paint counter.

Colours shown on this printed piece may vary slightly from actual product due to aging, lighting, and printing process.