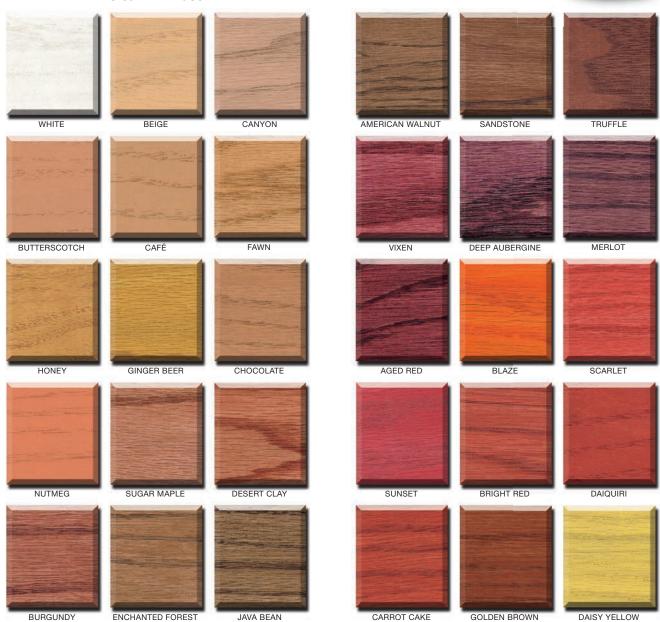

### Classic Water Based Wood Stain – Colour Selector

\*Product must be tinted at the paint counter.

### Classic Water Based Wood Stain - Colour Selector

\*Product must be tinted at the paint counter.

Colours shown on this printed piece may vary slightly from actual product due to aging, lighting, and printing process.