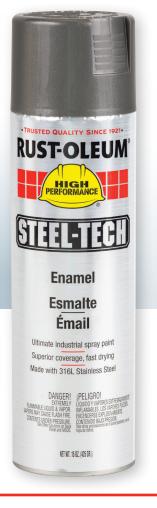

# STEEL-TECH® STAINLESS STEEL RICH COATING

**Steel-Tech® Stainless Steel Aerosol** provides the ultimate metal protection. This innovative coating is infused with stainless-steel flakes to provide the ultimate protection in harsh environments. Steel-Tech is impervious to moisture and easily cleaned and sanitized making it ideal for food processing facilities.

## **FEATURES & BENEFITS**

- ✓ Matches Steel-Tech polyurethane coating for easy touch up
- ✓ High paint solids for excellent coverage in one coat
- ✓ Provides excellent gloss retention
- ✓ Uses real 316L stainless steel flakes
- Tough, professional finish resists chipping, cracking and peeling
- ✔ Can be used on surfaces that reach up to 200° F
- ✓ Meets USDA requirements

#### **QUICK FACTS**

| FILL WEIGHT        | 15 oz.                          |
|--------------------|---------------------------------|
| RESIN TYPE         | Oil Modified Polyurethane       |
| PRACTICAL COVERAGE | 12-13 sq. ft./can               |
| TACK-FREE DRY TIME | 10-20 minutes                   |
| HANDLE DRY TIME    | 1-2 hours                       |
| RECOAT DRY TIME    | Within 1 hour or after 24 hours |
| MIR                | Max of 1.9                      |
| ADHERES TO         | Metal                           |