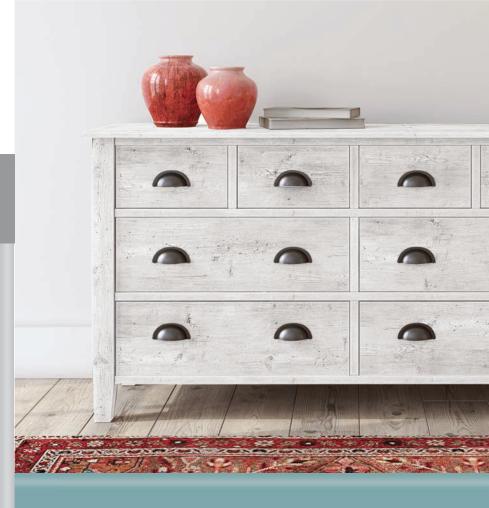

## WHITE WASH - ENHANCER -

**CREATES A UNIQUE WHITE WASH EFFECT** 

Varathane® White Wash Wood Stain contains an innovative formula that creates rich colour with one coat coverage and a one hour dry time. No wood conditioner required. This advanced formula guarantees beautiful results. Varathane White Wash Wood Stain can be used on all interior wood projects such as furniture, cabinets, doors, trim, floors and panelling.

- Creates a beautiful and vintage farmhouse look
- Can be used on bare wood or layered over stain colours
- Apply with a cloth or brush for distressed finishes
- Low odour
- Water-based for easy clean-up

## CREATES A UNIQUE WHITE WASH EFFECT