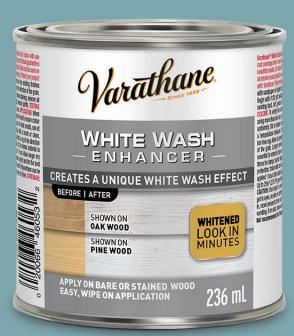

## WHITE WASH - ENHANCER -

**CREATES A UNIQUE WHITE WASH EFFECT** 

Varathane® White Wash Wood Stain contains an innovative formula that creates rich colour with one coat coverage and a one hour dry time. No wood conditioner required. This advanced formula guarantees beautiful results. Varathane White Wash Wood Stain can be used on all interior wood projects such as furniture, cabinets, doors, trim, floors and panelling.

- Creates a beautiful and vintage farmhouse look
- Can be used on bare wood or layered over stain colours
- Apply with a cloth or brush for distressed finishes
- Low odour
- Water-based for easy clean-up

| ITEM#  | DESCRIPTION                | SIZE   | UPC             | CASE<br>PACK |
|--------|----------------------------|--------|-----------------|--------------|
| 355479 | Wood Enhancer - White Wash | 236 ml | 0-20066-46053-2 | 4            |

## CREATES A UNIQUE WHITE WASH EFFECT